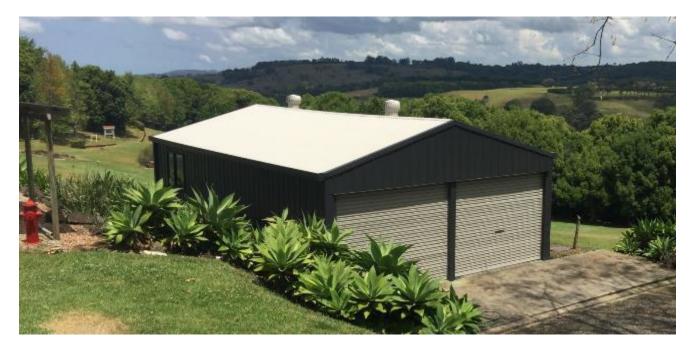

#### METAL ROOF RESTORATION

shed before to right

shed after with whirly birds installed