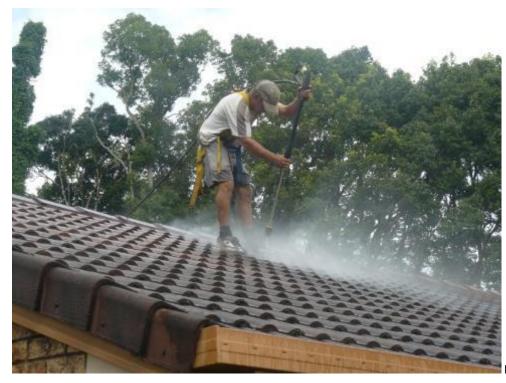

#### **Pressure Cleaning Commences**

Pressure Cleaning Machine4000psi

Process commences cleaning

Cleaning process part

cleaned

Clean out gutters

Seventh Day Adventist Church Lismore before cleaning

High pitch thus scaffold and cherry picker used