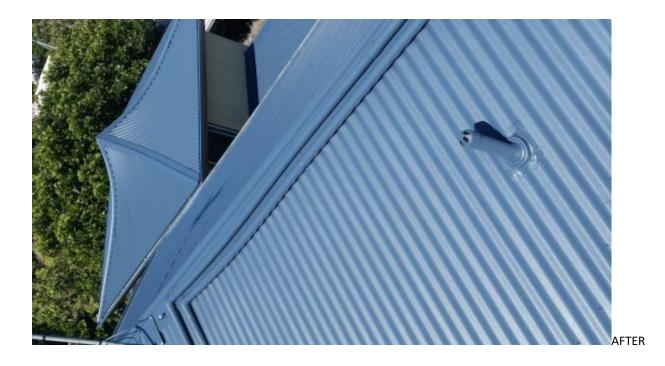

#### METAL ROOF RESTORATION

shed before to right

shed after with whirly birds installed