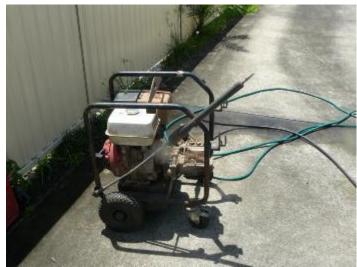

#### **Pressure Cleaning Commences**

Pressure Cleaning Machine4000psi

Process commences cleaning

Cleaning process part

cleaned

Clean out gutters

Seventh Day Adventist Church Lismore before cleaning

High pitch thus scaffold and cherry picker used