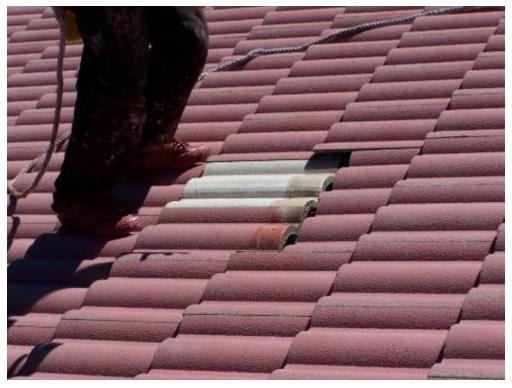

#### Replacement of Broken Tiles

Downpipes disconnected prior to cleaning

Attach temporary downpipe when necessary