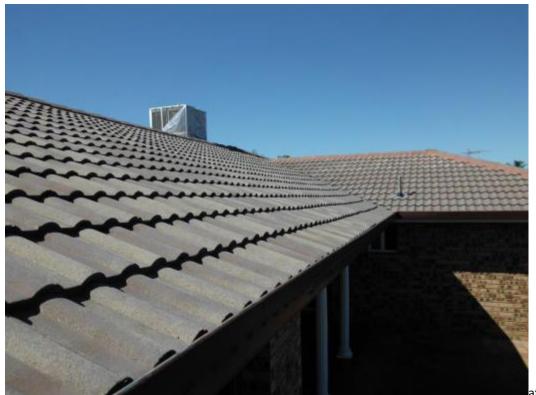

### Full roof restoration Required and repairs

#### Re-point all ridges and barge caps

Pointing

Pointing

Clean finished gutters reattached

set up for spraying coating

system

spray colour coat process

Pointed and sealer

#### coat

Solar covered 1st coat

2<sup>nd</sup> Colour coat completed

Coatings process completed

Before

Before colour coat

Colour coat completed

Before colour coat

After coating

after clean

with coating