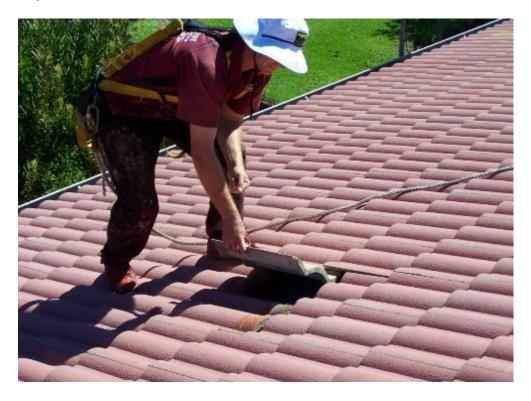

#### Safety tying ladder onto roof

#### Replacement of Broken Tiles

Downpipes disconnected prior to cleaning

Attach temporary downpipe when necessary