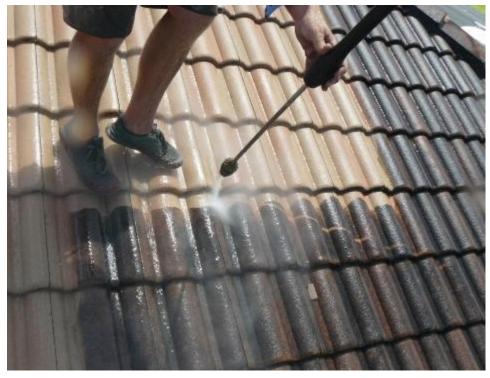

#### **Pressure Cleaning Commences**

Pressure Cleaning Machine4000psi

Process commences cleaning

Cleaning process part

cleaned

Clean out gutters

Seventh Day Adventist Church Lismore before cleaning

High pitch thus scaffold and cherry picker used