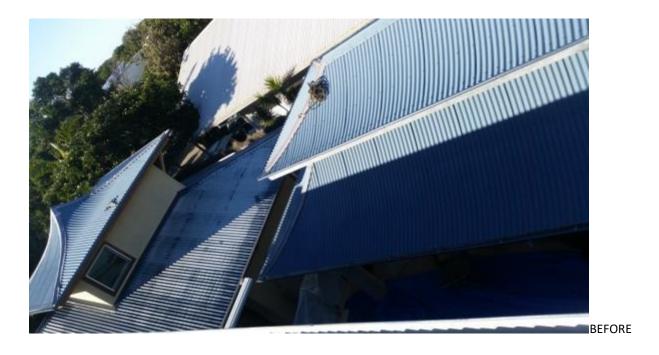

#### METAL ROOF RESTORATION

shed before to right

shed after with whirly birds installed