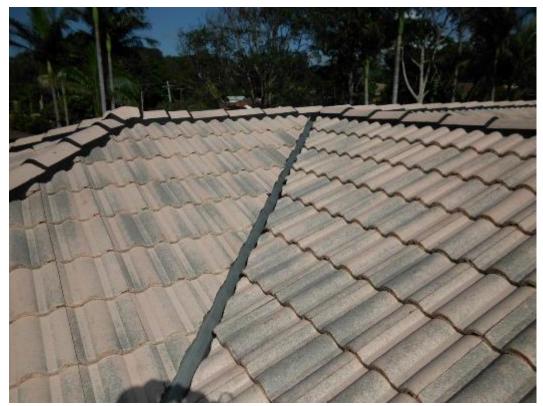

#### Re-point all ridges and barge caps

Pointing

Pointing

Clean finished gutters reattached

set up for spraying coating

system

spray colour coat process

Pointed and sealer