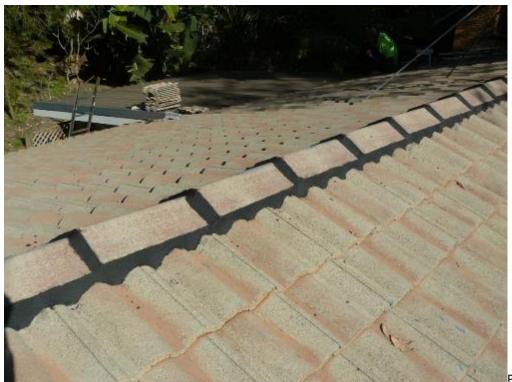

#### Replacement of Broken Tiles

Downpipes disconnected prior to cleaning

Attach temporary downpipe when necessary

#### Re-point all ridges and barge caps

Pointing

Pointing

Clean finished gutters reattached

set up for spraying coating

system

spray colour coat process

Pointed and sealer