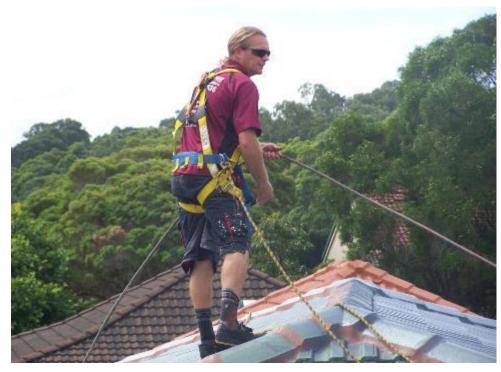

\$20,000. This is NSW building law for any works over \$20,000 many roofers do not have this in place.



# Examples of Procedures to address roofing problems during restoration/repair

### Full roof restoration Required and repairs

#### Safety tying ladder onto roof



#### Replacement of Broken Tiles







Downpipes disconnected prior to cleaning



Attach temporary downpipe when necessary

#### **Pressure Cleaning Commences**



Pressure Cleaning Machine4000psi



Process commences cleaning



Cleaning process part

cleaned



Clean out gutters



Seventh Day Adventist Church Lismore before cleaning



High pitch thus scaffold and cherry picker used



Finished product of cleaning

#### Re-point all ridges and barge caps





Pointing



Pointing



Clean finished gutters reattached



set up for spraying coating

system



spray colour coat process



Pointed and sealer

#### coat



Solar covered 1st coat





2<sup>nd</sup> Colour coat completed



Coatings process completed



Before





Before colour coat



Colour coat completed



Before colour coat



After coating



after clean



with coating

#### METAL ROOF RESTORATION







shed before to right



shed after with whirly birds installed

#### **METAL ROOFING**



2/32 Southern Cross Drive, BALLINA NSW PO Box 170, Lennox Head NSW 2478 6681 1793

#### **TILE TO METAL**





2/32 Southern Cross Drive, BALLINA NSW PO Box 170, Lennox Head NSW 2478 6681 1793



METAL BATTERNS INSTALLED





INSULATION LAID UNDER SHEETING



SKYLIGHT, WHIRLY BIRDS and FLU



FINISHED PRODUCT