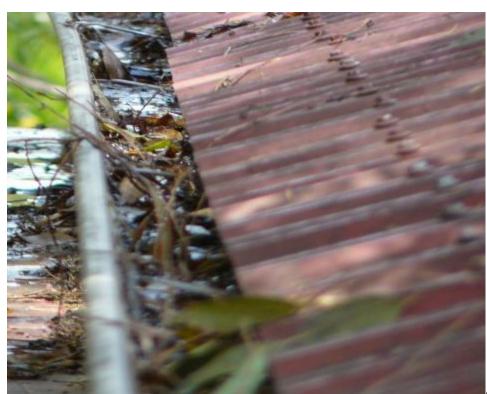

#### **Pressure Cleaning Commences**

Pressure Cleaning Machine4000psi

Process commences cleaning

Cleaning process part

cleaned

Clean out gutters

Seventh Day Adventist Church Lismore before cleaning

High pitch thus scaffold and cherry picker used