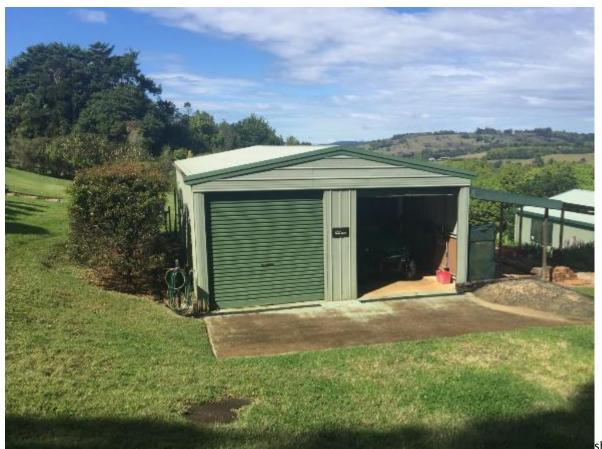

#### METAL ROOF RESTORATION

shed before to right

shed after with whirly birds installed